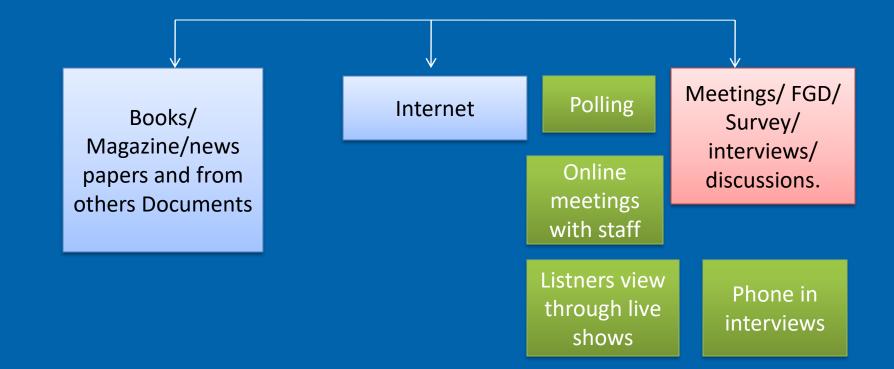

# OneWorld-UNDP Webinar on Building Capacity of Community Radio Stations to Fight COVID-19





### Program design on Covid-19 Aarti Bisht Community Radio Henvalvani





### Research







#### Massage Matrix

**Program Design** 

• Single program / Series Programe

| Program Name |                 |             | Total Number of Episode |
|--------------|-----------------|-------------|-------------------------|
| Ep<br>NO.    | Episode<br>Name | Key Massage | Program segment         |
|              |                 |             |                         |





### **Program Format**

magazine Drama Interview Story Discussion Documentary Radio Feature etc .....





**Target Audience** 

Gender Age Area Education level

Secondary audience







Expected Effect/Outcome

#### Feedback Technique

Telephony Vox pop Massage latter Feedback form Narrowcasting Others activity







## Thank You